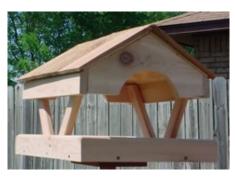

#### Platform Feeders

Gazebo—Available in Walnut, Golden Oak, Cherry

Cedar Fly Thru Feeder

Swiss Chalet Platform Feeder

Cedar Platform Feeder

Fly thru— Available in Red, Blue, Green

Cedar Ground Feeder