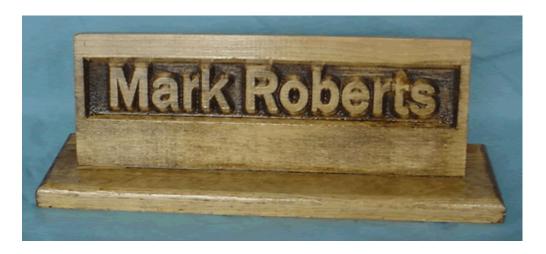

#### **Desk Sets**

;Made from Pine finished with stain and Polyurethane. 1 or 2 lines. Available in Walnut, Cherry, Golden Oak

;Made from Pine finished with stain and Polyurethane. 1 or 2 lines. Available in Walnut, Cherry, Golden Oak. Cherry finish shown. Available with black or silver pen.