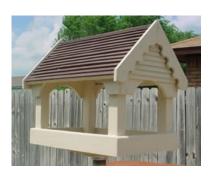

## Hopper Feeders

Dual Bin Feeder (also available with copper roof

Eastern Cedar Hopper Feeder

Dual Bin feeder with suet cages

Chalet Hopper feeder w/cupola