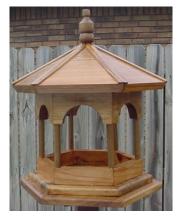

#### Platform Feeders

Gazebo—Available in Walnut, Golden Oak, Cherry

Cedar Fly Thru Feeder

Swiss Chalet Platform Feeder

Cedar Platform Feeder

Fly thru— Available in Red, Blue, Green

Cedar Ground Feeder