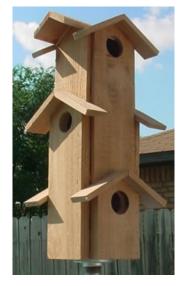

Countryside bird house— Hunter Green

Countryside bird house— Rancho Red

Forest Lodge

Rockford

Allister

Alpine—Colonial Blue

Alpine—Lavender

Alpine—Red