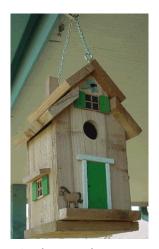

Cedar Bird House

Dove Gray

Cedar Bird House Colonial Blue

House has ventilation gaps and weep holes to keep birds comfortable and dry. Shingle Roof.

House is made of untreated, rot resistant cedar with clap board siding.

Cedar Bird House Rancho Red

Cedar Bird House Hunter Green

Cedar Post House

Cedar Wedge House

Downey Woodpecker

New England Style 10"w x 18"h x 11.5"d.

Peaked Roof (Cedar)

Condo (Cedar)