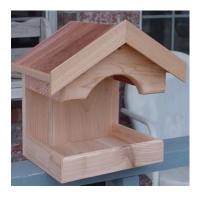

# Hopper Feeders

Farmers Feed Store

Farmers Feed Store

Farmers Feed Store

Cedar Hopper Feeder

## Hopper Feeders

Dual Bin Feeder (also available with copper roof

Eastern Cedar Hopper Feeder

Dual Bin feeder with suet cages

Chalet Hopper feeder w/cupola