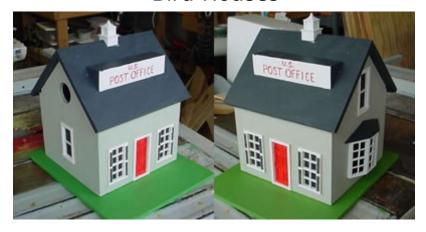

# 0/1/2

Tower

Mini Tower

Cottage

Victorian

Gothic

Country House

U.S. Post Office (Sign can be customized)