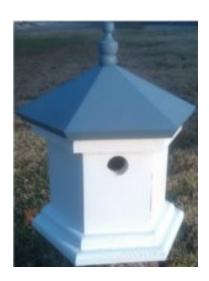

# BIRD HOUSES BIRD FEEDERS BUTTERFLY HOUSES BAT HOUSES LADYBUG HOUSES

Barn

Dimensions:

5 3/4" x 6" x 7 3/4"

Large Barn

Dimensions

13"w x 19"h x 14"d.

Colonial Style Bird house with Copper Roof.