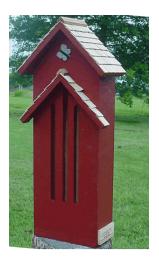

Peterson Bluebird House (Cedar)



Slotted Bluebird House



Side Opening Bluebird House



# Hopper Feeders



Farmers Feed Store



Farmers Feed Store



Farmers Feed Store



Cedar Hopper Feeder



## Hopper Feeders



Dual Bin Feeder (also available with copper roof

Eastern Cedar Hopper Feeder



Dual Bin feeder with suet cages



Chalet Hopper feeder w/cupola



#### Platform Feeders



Gazebo—Available in Walnut, Golden Oak, Cherry



Cedar Fly Thru Feeder



Swiss Chalet Platform Feeder



Cedar Platform Feeder



Fly thru— Available in Red, Blue, Green



Cedar Ground Feeder



#### SuetFeeders



Single Cedar Suet Feeder



Upside Down Suet Feeder



Double Cedar Suet Feeder







Sunflower Seed Feeder

Mealworm Feeder



# **Butterfly Houses**



Sage



Dove Gray



Yellow



Rancho Red



# **Butterfly Houses**



Large



Small - Golden Oak



Small - Walnut



Small - Cherry



#### **Bat Houses**



Small Cedar Bat House



Large Cedar Bat House



Slanted Roof Bat House (Pine)



Large Bat House (Pine)



Slim line Cedar Bat House



## Lady Bug Houses



Homestead Ladybug House- Yellow



Walnut Stained Ladybug House



Homestead Ladybug House- Rancho Red



Homestead Ladybug House- Lavender



#### Bee Houses



Mason Bee House— Slanted roof



Mason Bee House— Peaked roof



#### **Bat Houses**

#### **Desk Sets**



;Made from Pine finished with stain and Polyurethane. 1 or 2 lines. Available in Walnut, Cherry, Golden Oak



;Made from Pine finished with stain and Polyurethane. 1 or 2 lines. Available in Walnut, Cherry, Golden Oak. Cherry finish show