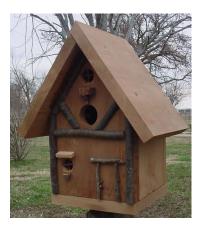

Countryside bird house— Hunter Green

Countryside bird house— Rancho Red

Forest Lodge

Rockford

Allister

Alpine—Colonial Blue

Alpine—Lavender

Alpine—Red