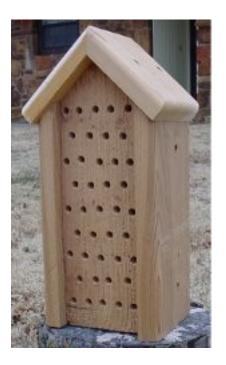

Platform Feeder



Cedar Platform Feeder



Fly thru— Available in Red, Blue, Green



Cedar Ground Feeder



#### SuetFeeders



Single Cedar Suet Feeder



Upside Down Suet Feeder



Double Cedar Suet Feeder







Sunflower Seed Feeder

Mealworm Feeder



# **Butterfly Houses**



Sage



Dove Gray



Yellow



Rancho Red



# **Butterfly Houses**



Large



Small - Golden Oak



Small - Walnut



Small - Cherry



#### **Bat Houses**



Small Cedar Bat House



Large Cedar Bat House



Slanted Roof Bat House (Pine)



Large Bat House (Pine)



Slim line Cedar Bat House



## Lady Bug Houses



Homestead Ladybug House- Yellow



Walnut Stained Ladybug House



Homestead Ladybug House- Rancho Red



Homestead Ladybug House- Lavender



#### Bee Houses



Mason Bee House— Slanted roof



Mason Bee House— Peaked roof



#### **Bat Houses**

#### **Desk Sets**



;Made from Pine finished with stain and Polyurethane. 1 or 2 lines. Available in Walnut, Cherry, Golden Oak



;Made from Pine finished with stain and Polyurethane. 1 or 2 lines. Available in Walnut, Cherry, Golden Oak. Cherry finish shown. Available with black or silver pen.

#### **Desk Sets**



;Made from Pine finished with stain and Polyurethane. 1 or 2 lines. Available in Walnut, Cherry, Golden Oak. Golden Oak finish shown. Available with black or silver pen.



;Made from Pine finished with stain and Polyurethane. 1 or 2 lines. Available in Walnut, Cherry, Golden Oak. Walnut finish shown. Available with black or silver pen.

# **Desk Sets**



;Made from Pine finished with stain and Polyurethane. 1 or 2 lin