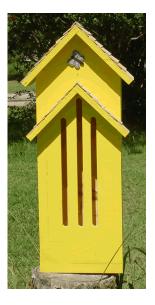

rd House



Peterson Bluebird House (Cedar)



Slotted Bluebird House



Side Opening Bluebird House



# Hopper Feeders



Farmers Feed Store



Farmers Feed Store



Farmers Feed Store



Cedar Hopper Feeder



## Hopper Feeders



Dual Bin Feeder (also available with copper roof

Eastern Cedar Hopper Feeder



Dual Bin feeder with suet cages



Chalet Hopper feeder w/cupola



#### Platform Feeders



Gazebo—Available in Walnut, Golden Oak, Cherry



Cedar Fly Thru Feeder



Swiss Chalet Platform Feeder



Cedar Platform Feeder



Fly thru— Available in Red, Blue, Green



Cedar Ground Feeder



#### SuetFeeders



Single Cedar Suet Feeder



Upside Down Suet Feeder



Double Cedar Suet Feeder







Sunflower Seed Feeder

Mealworm Feeder



# **Butterfly Houses**



Sage



Dove Gray



Yellow



Rancho Red



# **Butterfly Houses**



Large



Small - Golden Oak



Small - Walnut



Small - Cherry



#### **Bat Houses**



Small Cedar Bat House



Large Cedar Bat House



Slanted Roof Bat House (Pine)



Large Bat House (Pine)



Slim line Cedar Bat House



## Lady Bug Houses



Homestead Ladybug House- Yellow



Walnut Stained Ladybug House



Homestead Ladybug House- Rancho Red



Homestead Ladybug House- Lavender



#### Bee Houses



Mason Bee House— Slanted roof



Mason Bee House— Peaked roof



#### **Bat Houses**

#### **Desk Sets**



;Made from Pine finished with stain and Polyurethane. 1 or 2 lines. Available in Walnut, Cherry, Golden Oak



;Made from Pine finished with stain and Polyurethane. 1 or 2 lines. Available in Walnut, Cherry, Golden Oak. Cherry f