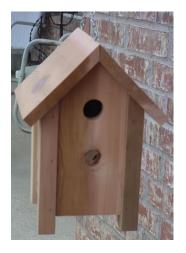

House is constructed from Cedar and Pine.

18" x 12" x 14"

House has ventilation gaps and weep holes to keep birds comfortable and dry. Copper Roof.  $\begin{tabular}{ll} \hline \end{tabular}$ 

House is made of untreated, rot resistant cedar with clap board siding.