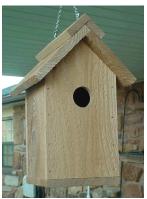

House has ventilation gaps and weep holes to keep birds comfortable and dry.

Nesting Shelf

Dimensions: 9" x 11" x 8"

Lattice Roof Bird House

House is constructed from Cedar and Pine.

18" x 12" x 14"

Midwestern Bird House