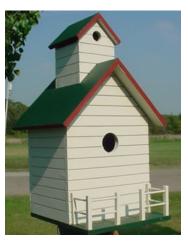

# BIRD HOUSES BIRD FEEDERS BUTTERFLY HOUSES BAT HOUSES LADYBUG HOUSES

Barn

Dimensions:

5 3/4" x 6" x 7 3/4"

Large Barn

Dimensions

13"w x 19"h x 14"d.

Colonial Style Bird house with Copper Roof.