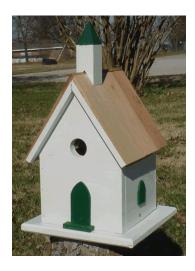

# 0/1/2

Tower

Mini Tower

Cottage

Victorian

Gothic

Country House

U.S. Post Office (Sign can be customized)