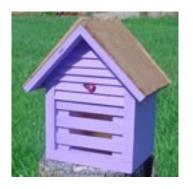

## Lady Bug Houses

Homestead Ladybug House- Yellow

Walnut Stained Ladybug House

Homestead Ladybug House- Rancho Red

Homestead Ladybug House- Lavender