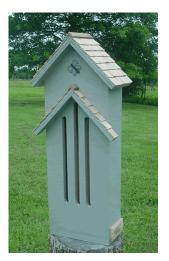

terson Bluebird House



Peterson Bluebird House (Cedar)



Slotted Bluebird House



Side Opening Bluebird House



# Hopper Feeders



Farmers Feed Store



Farmers Feed Store



Farmers Feed Store



Cedar Hopper Feeder



## Hopper Feeders



Dual Bin Feeder (also available with copper roof

Eastern Cedar Hopper Feeder



Dual Bin feeder with suet cages



Chalet Hopper feeder w/cupola



#### Platform Feeders



Gazebo—Available in Walnut, Golden Oak, Cherry



Cedar Fly Thru Feeder



Swiss Chalet Platform Feeder



Cedar Platform Feeder



Fly thru— Available in Red, Blue, Green



Cedar Ground Feeder



#### SuetFeeders



Single Cedar Suet Feeder



Upside Down Suet Feeder



Double Cedar Suet Feeder







Sunflower Seed Feeder

Mealworm Feeder



# **Butterfly Houses**



Sage



Dove Gray



Yellow



Rancho Red



# **Butterfly Houses**



Large



Small - Golden Oak



Small - Walnut



Small - Cherry



#### **Bat Houses**



Small Cedar Bat House



Large Cedar Bat House



Slanted Roof Bat House (Pine)



Large Bat House (Pine)



Slim line Cedar Bat House



## Lady Bug Houses



Homestead Ladybug House- Yellow



Walnut Stained Ladybug House



Homestead Ladybug House- Rancho Red



Homestead Ladybug House- Lavender



#### Bee Houses



Mason Bee House— Slanted roof



Mason Bee House— Peaked roof



#### **Bat Houses**

#### **Desk Sets**



;Made from Pine finished with stain and Polyurethane. 1 or 2 lines. Available in Walnut, Cherry, Golden Oak



;Made from Pine finished with stain and Polyurethane. 1 or 2 lines. Available in Walnut, Cherry, Golden