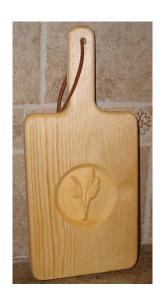

able in Walnut, Cherry, Golden Oak



;Made from Pine finished with stain and Polyurethane. 1 or 2 lines. Available in Walnut, Cherry, Golden Oak. Cherry finish shown. Available with black or silver pen.

#### **Desk Sets**



;Made from Pine finished with stain and Polyurethane. 1 or 2 lines. Available in Walnut, Cherry, Golden Oak. Golden Oak finish shown. Available with black or silver pen.



;Made from Pine finished with stain and Polyurethane. 1 or 2 lines. Available in Walnut, Cherry, Golden Oak. Walnut finish shown. Available with black or silver pen.

# **Desk Sets**



;Made from Pine finished with stain and Polyurethane. 1 or 2 lines. Available in Walnut, Cherry, Golden Oak. Walnut finish shown. Available with black or silver pen.

# **Cutting Boards**





Bread/ Cheese Board