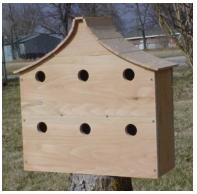

# 0/1/2

Tower

Mini Tower

Cottage

Victorian

Gothic

Country House

U.S. Post Office (Sign can be customized)