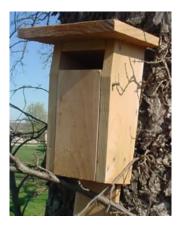

# BIRD HOUSES BIRD FEEDERS BUTTERFLY HOUSES BAT HOUSES LADYBUG HOUSES

Barn

Dimensions:

5 3/4" x 6" x 7 3/4"

Large Barn

Dimensions

13"w x 19"h x 14"d.

Colonial Style Bird house with Copper Roof.

House has ventilation gaps and weep holes to keep birds comfortable and dry.

Nesting Shelf

Dimensions: 9" x 11" x 8"

Lattice Roof Bird House

House is constructed from Cedar and Pine.

18" x 12" x 14"

Midwestern Bird House