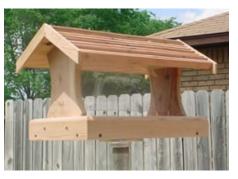

#### Platform Feeders

Gazebo—Available in Walnut, Golden Oak, Cherry

Cedar Fly Thru Feeder

Swiss Chalet Platform Feeder

Cedar Platform Feeder

Fly thru— Available in Red, Blue, Green

Cedar Ground Feeder