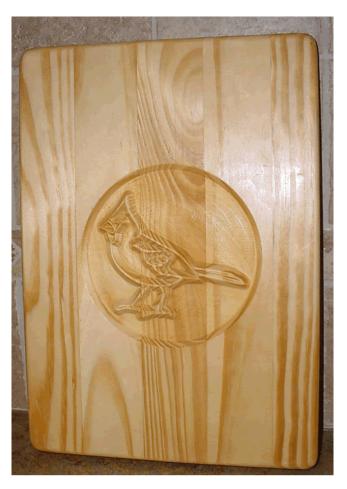

hane. 1 or 2 lines. Available in Walnut, Cherry, Golden Oak



;Made from Pine finished with stain and Polyurethane. 1 or 2 lines. Available in Walnut, Cherry, Golden Oak. Cherry finish shown. Available with black or silver pen.

#### **Desk Sets**



;Made from Pine finished with stain and Polyurethane. 1 or 2 lines. Available in Walnut, Cherry, Golden Oak. Golden Oak finish shown. Available with black or silver pen.



;Made from Pine finished with stain and Polyurethane. 1 or 2 lines. Available in Walnut, Cherry, Golden Oak. Walnut finish shown. Available with black or silver pen.

# **Desk Sets**



;Made from Pine finished with stain and Polyurethane. 1 or 2 lines. Available in Walnut, Cherry, Golden Oak. Walnut finish shown. Available with black or silver pen.

# **Cutting Boards**





Bread/ Cheese Board