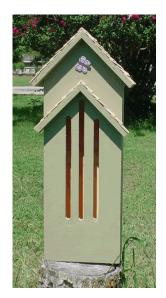

ox



Peterson Bluebird House



Peterson Bluebird House (Cedar)



Slotted Bluebird House



Side Opening Bluebird House



# Hopper Feeders



Farmers Feed Store



Farmers Feed Store



Farmers Feed Store



Cedar Hopper Feeder



## Hopper Feeders



Dual Bin Feeder (also available with copper roof

Eastern Cedar Hopper Feeder



Dual Bin feeder with suet cages



Chalet Hopper feeder w/cupola



#### Platform Feeders



Gazebo—Available in Walnut, Golden Oak, Cherry



Cedar Fly Thru Feeder



Swiss Chalet Platform Feeder



Cedar Platform Feeder



Fly thru— Available in Red, Blue, Green



Cedar Ground Feeder



#### SuetFeeders



Single Cedar Suet Feeder



Upside Down Suet Feeder



Double Cedar Suet Feeder







Sunflower Seed Feeder

Mealworm Feeder



# **Butterfly Houses**



Sage



Dove Gray



Yellow



Rancho Red



# **Butterfly Houses**



Large



Small - Golden Oak



Small - Walnut



Small - Cherry



#### **Bat Houses**



Small Cedar Bat House



Large Cedar Bat House



Slanted Roof Bat House (Pine)



Large Bat House (Pine)



Slim line Cedar Bat House



## Lady Bug Houses



Homestead Ladybug House- Yellow



Walnut Stained Ladybug House



Homestead Ladybug House- Rancho Red



Homestead Ladybug House- Lavender



#### Bee Houses



Mason Bee House— Slanted roof



Mason Bee House— Peaked roof



#### **Bat Houses**

#### **Desk Sets**



;Made from Pine finished with stain and Polyurethane. 1 or 2 lines. Available in Walnut, Cherry, Golden Oak



;Made from Pine finished with stain and Polyurethane. 1 or 2 lines. Available in Walnut, Cherry,