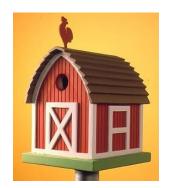

# BIRD HOUSES BIRD FEEDERS BUTTERFLY HOUSES BAT HOUSES LADYBUG HOUSES

Barn

Dimensions:

5 3/4" x 6" x 7 3/4"

Large Barn

Dimensions

13"w x 19"h x 14"d.

Colonial Style Bird house with Copper Roof.