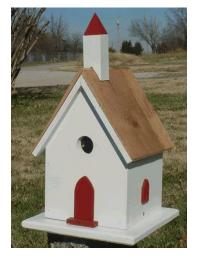

# 0/1/2

Tower

Mini Tower

Cottage

Victorian

Gothic

Country House

U.S. Post Office (Sign can be customized)