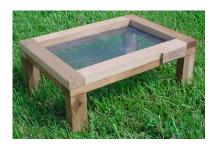

#### Platform Feeders

Gazebo—Available in Walnut, Golden Oak, Cherry

Cedar Fly Thru Feeder

Swiss Chalet Platform Feeder

Cedar Platform Feeder

Fly thru— Available in Red, Blue, Green

Cedar Ground Feeder