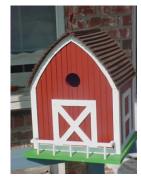

# BIRD HOUSES BIRD FEEDERS BUTTERFLY HOUSES BAT HOUSES LADYBUG HOUSES

Barn

Dimensions:

5 3/4" x 6" x 7 3/4"

Large Barn

Dimensions

13"w x 19"h x 14"d.

Colonial Style Bird house with Copper Roof.