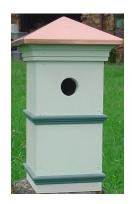

Cedar Bird House

Dove Gray

Cedar Bird House Colonial Blue

House has ventilation gaps and weep holes to keep birds comfortable and dry. Shingle Roof.

House is made of untreated, rot resistant cedar with clap board siding.

Cedar Bird House Rancho Red

Cedar Bird House Hunter Green

Cedar Post House

Cedar Wedge House

Downey Woodpecker

New England Style 10"w x 18"h x 11.5"d.

Peaked Roof (Cedar)

Condo (Cedar)