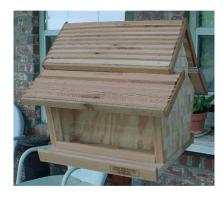

## Hopper Feeders

Dual Bin Feeder (also available with copper roof

Eastern Cedar Hopper Feeder

Dual Bin feeder with suet cages

Chalet Hopper feeder w/cupola