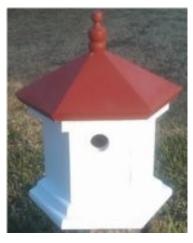

# BIRD HOUSES BIRD FEEDERS BUTTERFLY HOUSES BAT HOUSES LADYBUG HOUSES

Barn

Dimensions:

5 3/4" x 6" x 7 3/4"

Large Barn

Dimensions

13"w x 19"h x 14"d.

Colonial Style Bird house with Copper Roof.