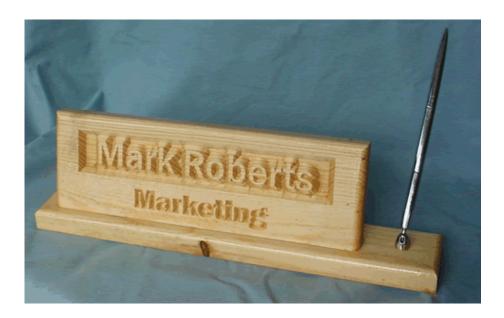

#### **Desk Sets**

;Made from Pine finished with stain and Polyurethane. 1 or 2 lines. Available in Walnut, Cherry, Golden Oak. Golden Oak finish shown. Available with black or silver pen.

;Made from Pine finished with stain and Polyurethane. 1 or 2 lines. Available in Walnut, Cherry, Golden Oak. Walnut finish shown. Available with black or silver pen.