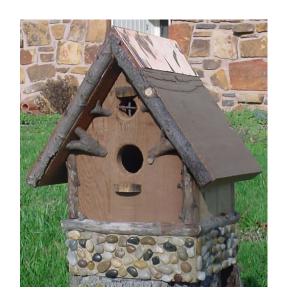

Countryside bird house— Hunter Green

Countryside bird house— Rancho Red

Forest Lodge

Rockford

Allister

Alpine—Colonial Blue

Alpine—Lavender

Alpine—Red

Mountain View

Hampton— Rancho Red

Hampton— Colonial Blue