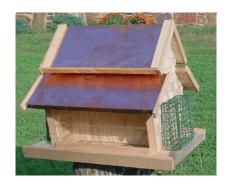

## Hopper Feeders

Dual Bin Feeder (also available with copper roof

Eastern Cedar Hopper Feeder

Dual Bin feeder with suet cages

Chalet Hopper feeder w/cupola