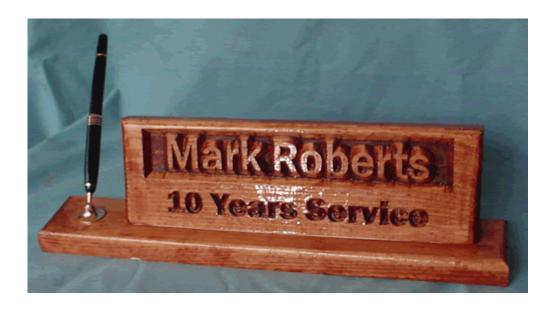

#### **Desk Sets**

;Made from Pine finished with stain and Polyurethane. 1 or 2 lines. Available in Walnut, Cherry, Golden Oak

;Made from Pine finished with stain and Polyurethane. 1 or 2 lines. Available in Walnut, Cherry, Golden Oak. Cherry finish shown. Available with black or silver pen.