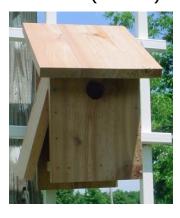

House has ventilation gaps and weep holes to keep birds comfortable and dry.

Nesting Shelf

Dimensions: 9" x 11" x 8"

Lattice Roof Bird House

House is constructed from Cedar and Pine.

18" x 12" x 14"

Midwestern Bird House

House is constructed from Cedar and Pine.

18" x 12" x 14"

House has ventilation gaps and weep holes to keep birds comfortable and dry. Copper Roof.  $\begin{tabular}{ll} \hline \end{tabular}$ 

House is made of untreated, rot resistant cedar with clap board siding.