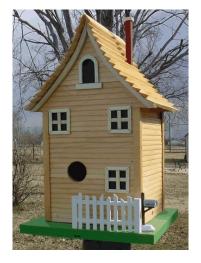

# 0/1/2

Tower

Mini Tower

Cottage

Victorian

Gothic

Country House

U.S. Post Office (Sign can be customized)