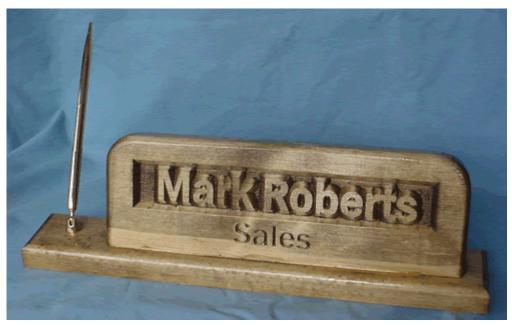

#### **Desk Sets**

;Made from Pine finished with stain and Polyurethane. 1 or 2 lines. Available in Walnut, Cherry, Golden Oak. Golden Oak finish shown. Available with black or silver pen.

;Made from Pine finished with stain and Polyurethane. 1 or 2 lines. Available in Walnut, Cherry, Golden Oak. Walnut finish shown. Available with black or silver pen.

# **Desk Sets**

;Made from Pine finished with stain and Polyurethane. 1 or 2 lines. Available in Walnut, Cherry, Golden Oak. Walnut finish shown. Available with black or silver pen.