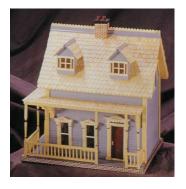

# 0/1/2

Tower

Mini Tower

Cottage

Victorian

Gothic

Country House

U.S. Post Office (Sign can be customized)