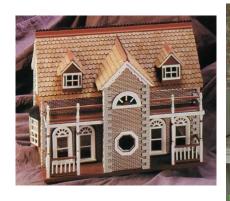

# 0/1/2

Tower

Mini Tower

Cottage

Victorian

Gothic

Country House

U.S. Post Office (Sign can be customized)