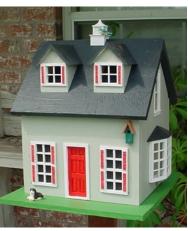

# 0/1/2

Tower

Mini Tower

Cottage

Victorian

Gothic

Country House

U.S. Post Office (Sign can be customized)