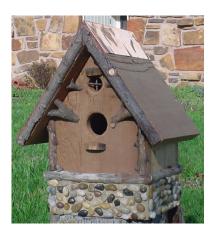

Countryside bird house— Hunter Green

Countryside bird house— Rancho Red

Forest Lodge

Rockford

Allister

Alpine—Colonial Blue

Alpine—Lavender

Alpine—Red