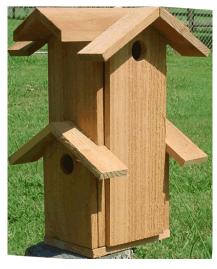

House has ventilation gaps and weep holes to keep birds comfortable and dry.

Nesting Shelf

Dimensions: 9" x 11" x 8"

Lattice Roof Bird House

House is constructed from Cedar and Pine.

18" x 12" x 14"

Midwestern Bird House

House is constructed from Cedar and Pine.

18" x 12" x 14"

House has ventilation gaps and weep holes to keep birds comfortable and dry. Copper Roof.  $\begin{tabular}{ll} \hline \end{tabular}$ 

House is made of untreated, rot resistant cedar with clap board siding.