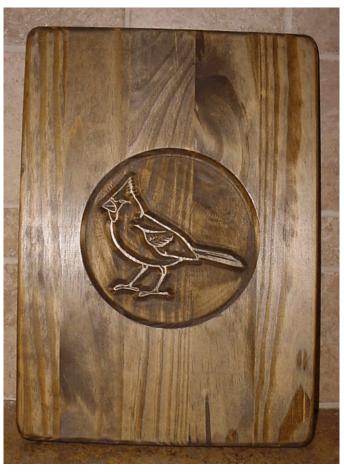

ne. 1 or 2 lines. Available in Walnut, Cherry, Golden Oak



;Made from Pine finished with stain and Polyurethane. 1 or 2 lines. Available in Walnut, Cherry, Golden Oak. Cherry finish shown. Available with black or silver pen.

#### **Desk Sets**



;Made from Pine finished with stain and Polyurethane. 1 or 2 lines. Available in Walnut, Cherry, Golden Oak. Golden Oak finish shown. Available with black or silver pen.



;Made from Pine finished with stain and Polyurethane. 1 or 2 lines. Available in Walnut, Cherry, Golden Oak. Walnut finish shown. Available with black or silver pen.

# **Desk Sets**



;Made from Pine finished with stain and Polyurethane. 1 or 2 lines. Available in Walnut, Cherry, Golden Oak. Walnut finish shown. Available with black or silver pen.

# **Cutting Boards**





Bread/ Cheese Board