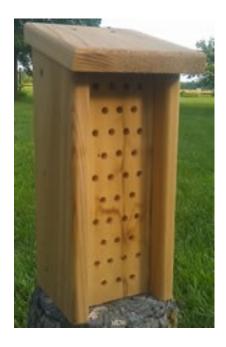

r Fly Thru Feeder



Swiss Chalet Platform Feeder



Cedar Platform Feeder



Fly thru— Available in Red, Blue, Green



Cedar Ground Feeder



#### SuetFeeders



Single Cedar Suet Feeder



Upside Down Suet Feeder



Double Cedar Suet Feeder







Sunflower Seed Feeder

Mealworm Feeder



# **Butterfly Houses**



Sage



Dove Gray



Yellow



Rancho Red



# **Butterfly Houses**



Large



Small - Golden Oak



Small - Walnut



Small - Cherry



#### **Bat Houses**



Small Cedar Bat House



Large Cedar Bat House



Slanted Roof Bat House (Pine)



Large Bat House (Pine)



Slim line Cedar Bat House



## Lady Bug Houses



Homestead Ladybug House- Yellow



Walnut Stained Ladybug House



Homestead Ladybug House- Rancho Red



Homestead Ladybug House- Lavender



#### Bee Houses



Mason Bee House— Slanted roof



Mason Bee House— Peaked roof



#### **Bat Houses**

#### **Desk Sets**



;Made from Pine finished with stain and Polyurethane. 1 or 2 lines. Available in Walnut, Cherry, Golden Oak



;Made from Pine finished with stain and Polyurethane. 1 or 2 lines. Available in Walnut, Cherry, Golden Oak. Cherry finish shown. Available with black or silver pen.

#### **Desk Sets**



;Made from Pine finished with stain and Polyurethane. 1 or 2 lines. Available in Walnut, Cherry, Golden Oak. Golden Oak finish shown. Available with black or silver pen.



;Made from Pine finished with stain and Polyurethane. 1 or 2 lines. Available in Walnut, Cherry, Golden Oak. Walnut finish shown. Available with black or silver pen.

# **Desk Sets**



;Made from Pine finished with s