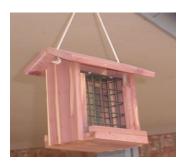

#### SuetFeeders

Single Cedar Suet Feeder

Upside Down Suet Feeder

Double Cedar Suet Feeder

Sunflower Seed Feeder

Mealworm Feeder