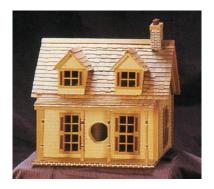

# 0/1/2

Tower

Mini Tower

Cottage

Victorian

Gothic

Country House

U.S. Post Office (Sign can be customized)