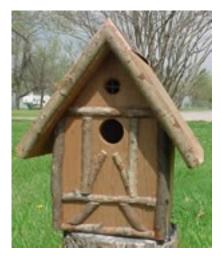

Cedar Bird House Rancho Red

Cedar Bird House Hunter Green

Cedar Post House

Cedar Wedge House

Downey Woodpecker

New England Style 10"w x 18"h x 11.5"d.

Peaked Roof (Cedar)

Condo (Cedar)