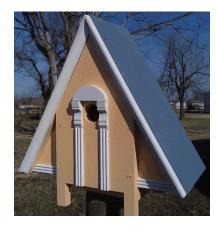

# BIRD HOUSES BIRD FEEDERS BUTTERFLY HOUSES BAT HOUSES LADYBUG HOUSES

Barn

Dimensions:

5 3/4" x 6" x 7 3/4"

Large Barn

Dimensions

13"w x 19"h x 14"d.

Colonial Style Bird house with Copper Roof.